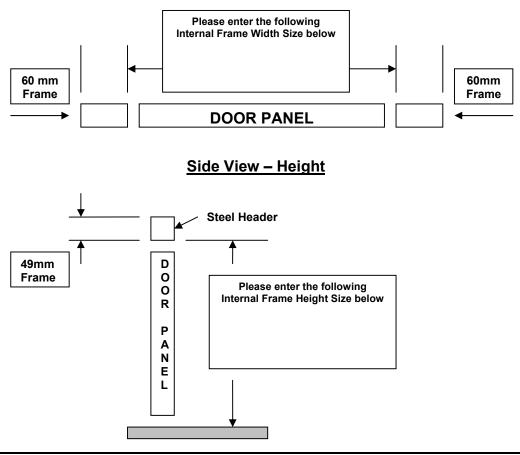

## **'FC' Type- Purpose Made Doors**

Please refer to Garador Brochure for door style Purpose made size availability

Maximum Internal Frame Width = 2499 mm Minimum Internal Frame Width = 1931 mm (Georgian, Beaumont and Cathedral Min. Width = 1985) Maximum Internal Frame Height = 2136 mm Minimum Internal Fame Height = 1830 mm

## Plan View – Width

NOTE- No clearance between side frame & brickwork has been allowed for. Garador recommend customer to allow 5mm clearance each side and at top, between frame and brickwork.